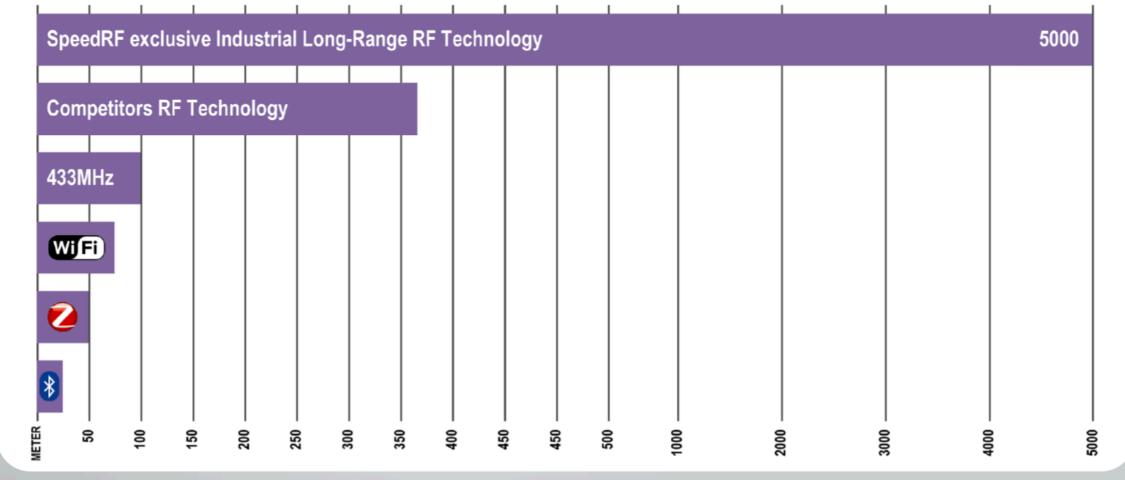

#### **Superior Wireless Operating Range**

#### **Key Features**

- Powered by SpeedRF exclusive Industrial Long-Range license-free Sub-1GHz Wireless Technology
- Operating frequency range (ISM Band): 919MHz to 923MHz (Compliant with MCMC SRD standard)
- Superior communication range in open space up to 5000 meters (Line-of-Sight) or 10+ multiple floors / walls (Non-Line-of-Sight) \*
- Longer communication range and superior penetration through concrete and steel than 2.4GHz
- All RF communication is secured by AES encryption with 128 bit key size (AES-128) cbc mode
- Superior low-power sleep mode performance up to 6 Years Battery Life with 2 x AA Energizer L91 Lithium Batteries (replaceable) \*\*
- Highly scalable IIoT platform with various wireless smart sensors, actuators and end nodes available to meet future requirement and demand
- Designed, Engineered and Made in Malaysia

#### Why is range so important?

OrionRED sensors node can have communication range in open space environment up to 5000 meter (line-of-sight) or 10+ multiple floors / walls deployment condition (non line-of-sight). This is one more reason OrionRED IIoT Technology is the industrial best-in-class solution for various industrial internal of things (IIoT) application.