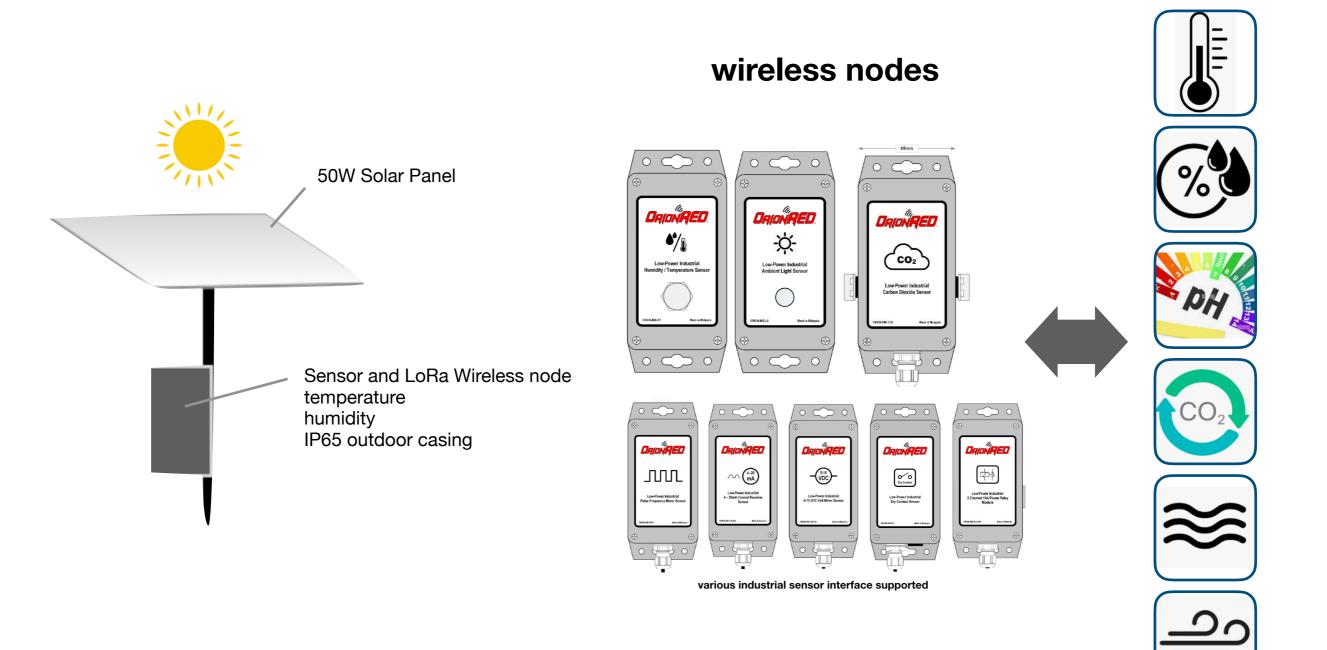

### **Smart Weather Station**

Solar Panel Rechargeable Battery system LoRa long range transmitter supports various sensing requirements

#### types of sensor

# Key features

- Long range wireless sensor technologies up to 5km line of sight for ultra wide outdoor coverage
- Support multiple type of sensors
- IP65 weather case for outdoor deployment
- Powered by green energy solar power
- Cloud data aggregation support unlimited number of sensors
- Individual site access and master user access with intelligent dashboard and 12 months data
- Hardware and Software by Malaysian design and support