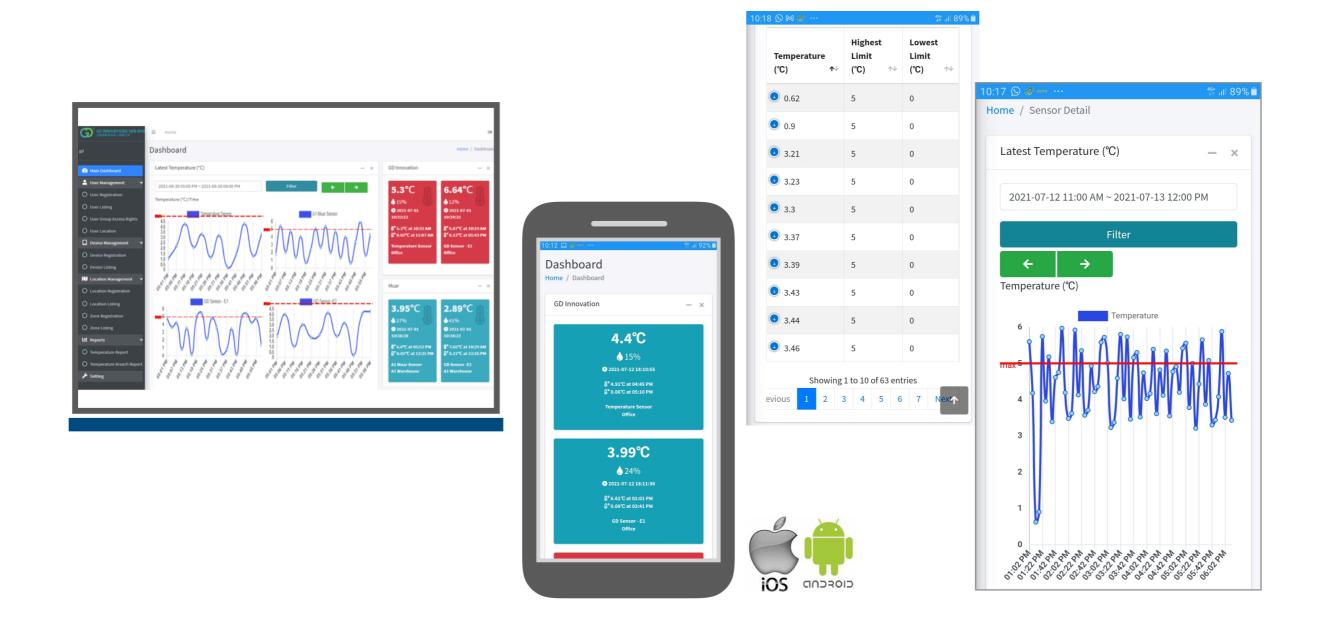

### **GD Sense Cloud Monitoring**

Cloud solution enables easy scaling of number of IOT devices Dashboard data presentation on web, smart phone apps Alert notification to be deliver real time on user smartphone