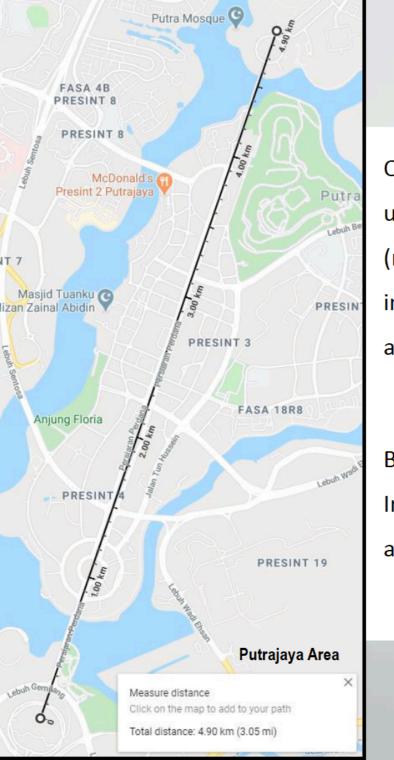

Besides is the google maps showing the measure distance between Putrajaya International Convention Centre (PICC) and Dataran Putra which we conducted actual field testing. Total distance is 4.90km (4900 meter).