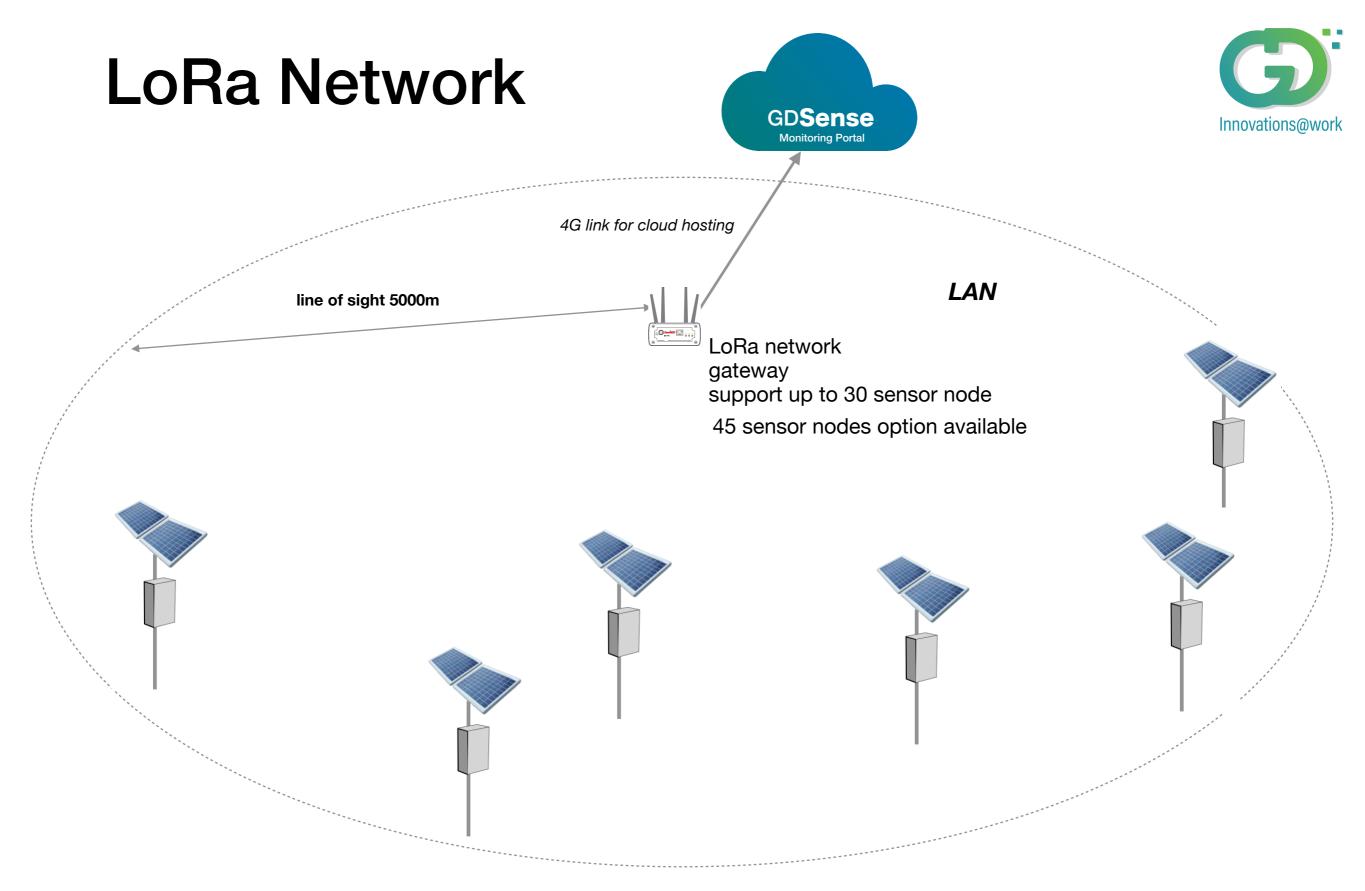

### LoRa Gateway

## LoRa (Long Range wide area)

LoRa is a proprietary low-power wide-area network modulation technique. It is based on spread-spectrum modulation techniques derived from chirp spread spectrum technology.

Single gateway can cover 78km2 area on line of sight