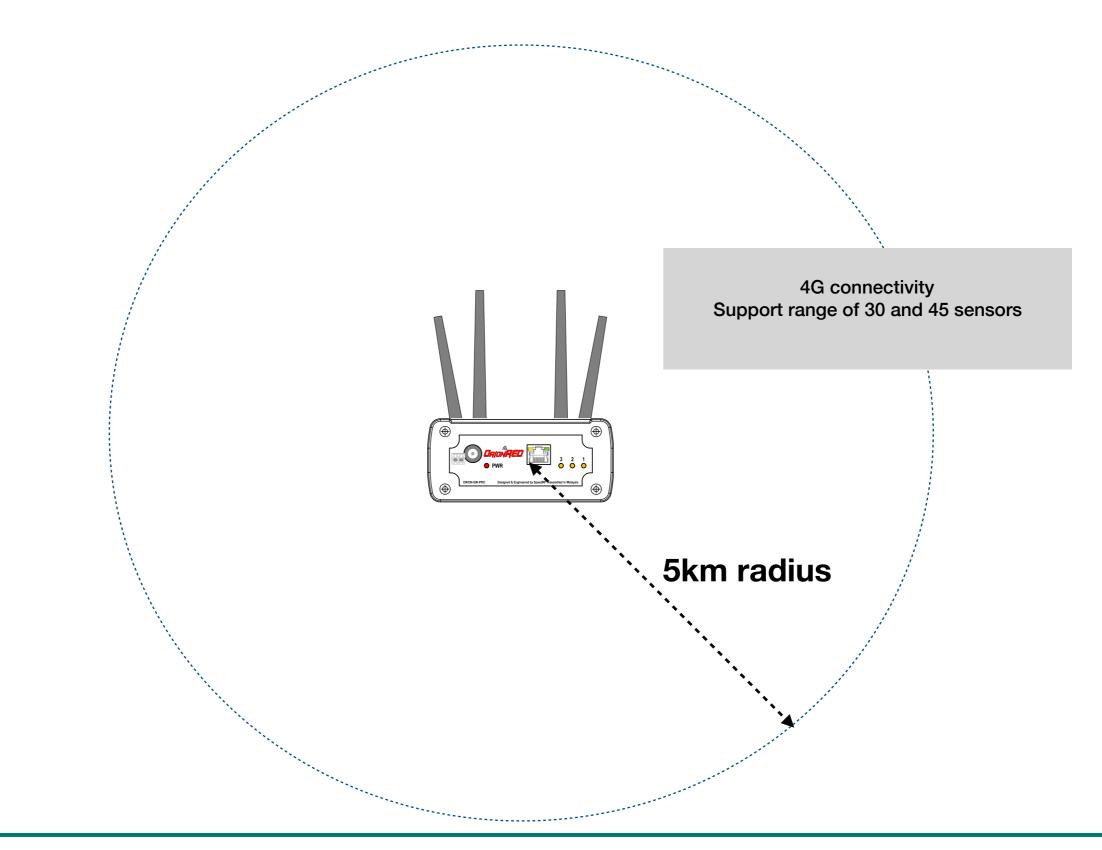

### LoRa Gateway

#### **Superior Wireless Operating Range**

#### **GOING THE DISTANCE**

The freedom to deploy where sensor node is needed

#### Why is range so important?

OrionRED sensors node can have communication range in open space environment up to 5000 meter (line-of-sight) or 10+ multiple floors / walls deployment condition (non line-of-sight). This is one more reason OrionRED IIoT Technology is the industrial best-in-class solution for various industrial internal of things (IIoT) application.