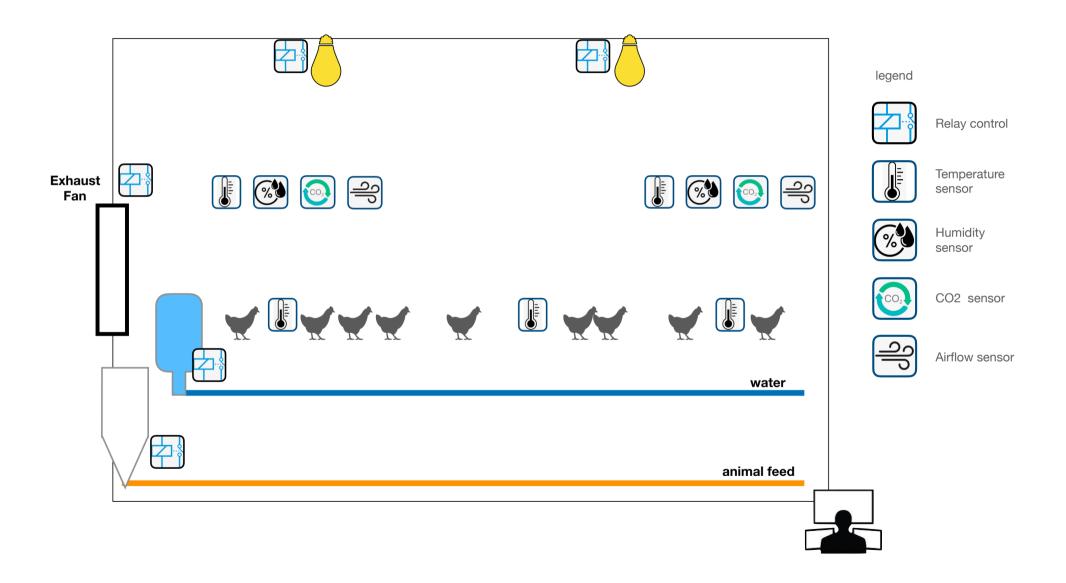

### **Benefits**

 Long range wireless based sensor and control ensures easy deployment without need of cabling

 Multiple range of sensor interface supports different measurement and detection requirement

 Unique wireless relay allow remote control of pump, valve, lighting, fans, heater etcs.

Online dashboard local site and HQ allows high visibility on operation

 Data captures store online for data analysis for better process control improvements

#### example types of sensor

various industrial sensor interface supported

wireless nodes