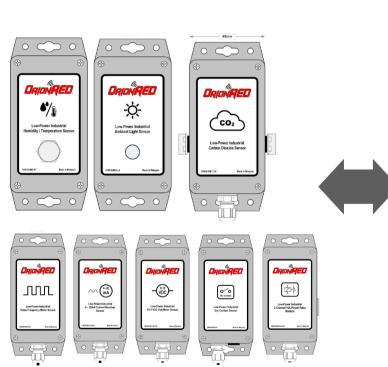

#### example types of sensor

various industrial sensor interface supported

wireless nodes