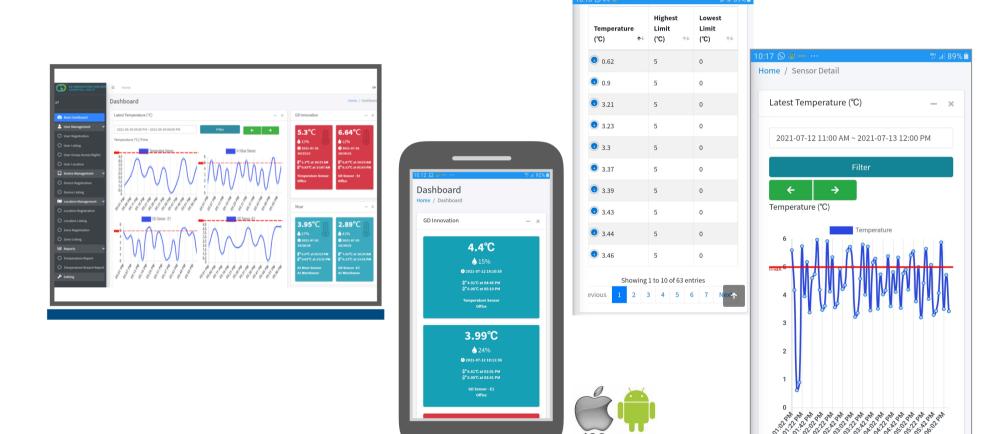

# **GD Sense Cloud Monitoring**

Cloud solution enables easy scaling of number of IOT devices Dashboard data presentation on web, smart phone apps Alert notification to be deliver real time on user smartphone