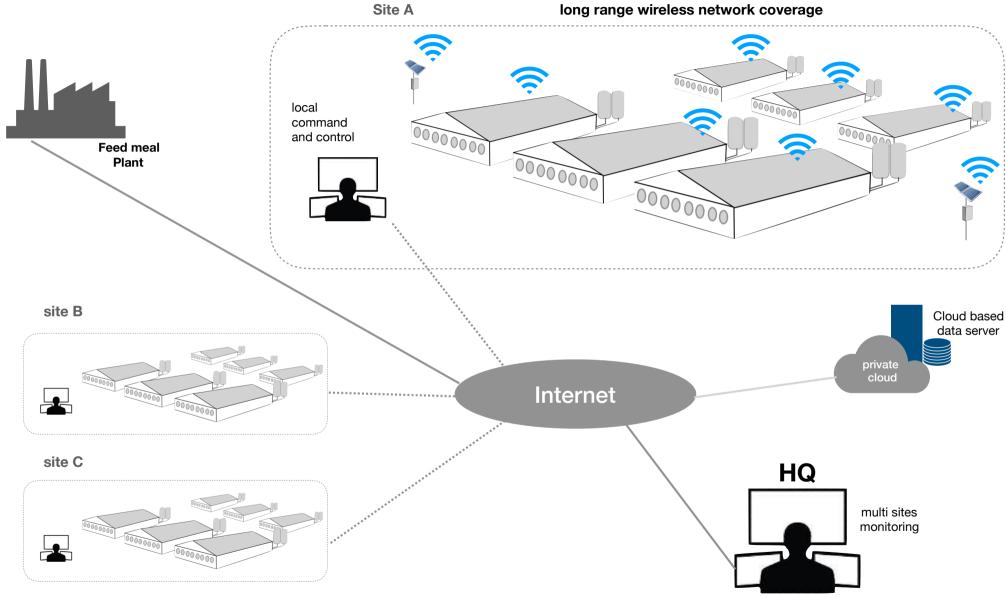

# Visibility - HQ - Farm sites - Feed meal plant

 Unique wireless relay allow remote control of pump, valve, lighting, fans, heater etcs.

Online dashboard local site and HQ allows high visibility on operation

 Data captures store online for data analysis for better process control improvements

 Potential benefits from just in time internal supply chain (feed mill to farm supples)

 IOT enables better monitoring and extend farm operation with contract farming for capacities upgrade yet still within control