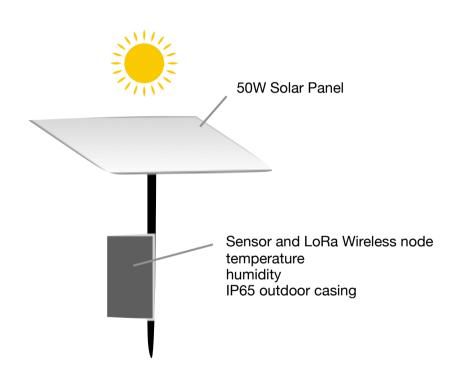

# Wireless Sensor Range

Solar Panel Rechargeable Battery system LoRa long range transmitter supports various sensing requirements

#### example types of sensor

various industrial sensor interface supported

wireless nodes